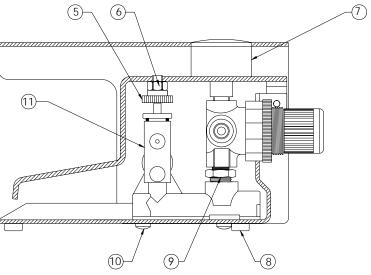

## PARTS LIST

| No | Part Number  | Description       | Qty | No | Part Number | Description          | Qty |
|----|--------------|-------------------|-----|----|-------------|----------------------|-----|
| 1  | 534          | Coupler           | 1   | 8  | TSD1118-5   | Bumper               | 4   |
| 2  | TSD1105-24   | Screw 10-32 x 1/4 | 6   | 9  | TSD915-1    | Reducer Nipple       | 1   |
| 3  | TSD1124-10-8 | Roll Pin          | 2   | 10 | TSD1105-25  | Screw 10-32 x 3/8    | 1   |
| 4  | TSD500-29    | Air Regulator     | 1   | 11 | 924-16      | Valve Body Assy      | 1   |
| 5  | 924-10       | Adjustment Button | 1   | 12 | 924-19      | Air Hose (not shown) | 1   |
| 6  | TSD1115-52   | Hex Nut           | 1   | 13 |             |                      |     |
| 7  | TSD600-21    | Pressure Gauge    | 1   | 14 |             |                      |     |