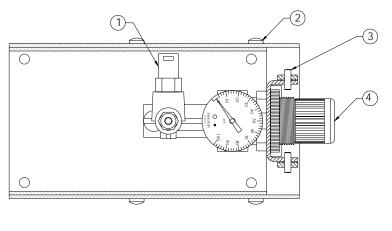

## SETUP AND OPERATION

- 1. Connect hose assembly to foot valve, then to 100 psi maximum dry filtered air supply
- 2. Insert quick connect end of Receiver Head assembly (air adapter) of syringe or Production Master Cap Cartridge assembly into Air Outlet port of the Foot Valve and turn clockwise until secure.
- 3. Rotate air regulator knob clockwise to increase dispense pressure. Pressure gauge will indicate desired pressure setting.
- 4. Press on the foot valve lever to activate the dispense cycle. Material should flow as long as the pedal is depressed.
- 5. The amount of material dispensed per cycle depends on the combination of air pressure, duration or dispense cycle, viscosity of material, temperature and dispense tip size.

## PARTS LIST

| No | Part Number  | Description       | Qty | No | Part Number | Description          | Qty |
|----|--------------|-------------------|-----|----|-------------|----------------------|-----|
| 1  | 534          | Coupler           | 1   | 8  | TSD1118-5   | Bumper               | 4   |
| 2  | TSD1105-24   | Screw 10-32 x 1/4 | 6   | 9  | TSD915-1    | Reducer Nipple       | 1   |
| 3  | TSD1124-10-8 | Roll Pin          | 2   | 10 | TSD1105-25  | Screw 10-32 x 3/8    | 1   |
| 4  | TSD500-29    | Air Regulator     | 1   | 11 | 924-16      | Valve Body Assy      | 1   |
| 5  | 924-10       | Adjustment Button | 1   | 12 | 924-19      | Air Hose (not shown) | 1   |
| 6  | TSD1115-52   | Hex Nut           | 1   | 13 |             |                      |     |
| 7  | TSD600-21    | Pressure Gauge    | 1   | 14 |             |                      |     |